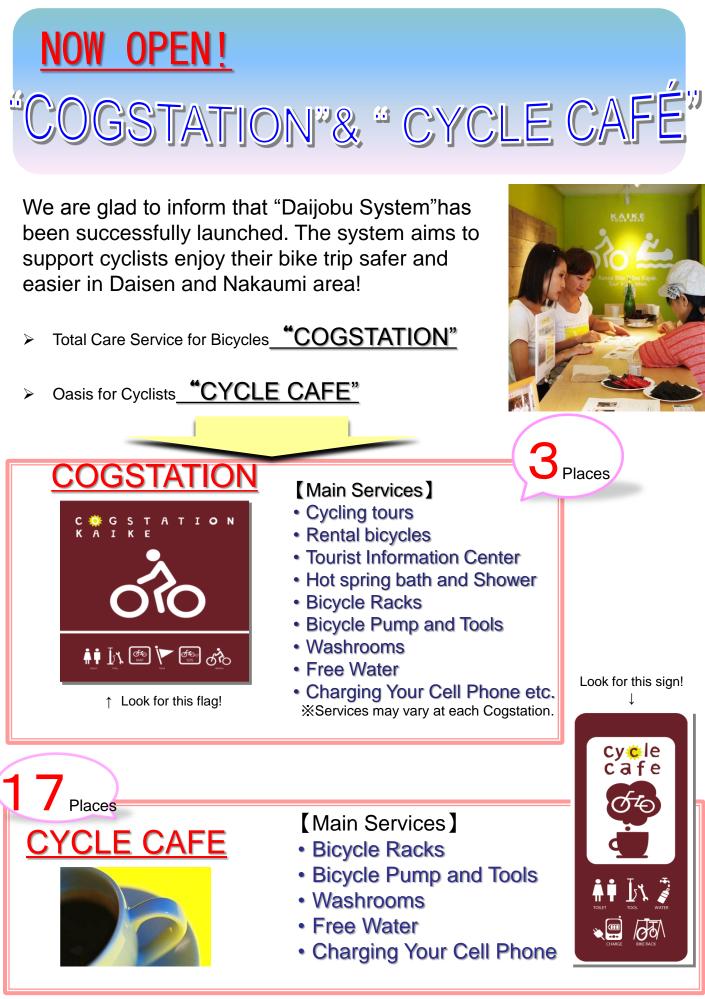

[as of April 2013]



## Suitcase and Bicycle Delivery Service



| Reception                                                 | Yonago Kitaro Airport<br>Information Center 1st Floor                   | Note  • There may be times when the delivery cannot be made by 17:30 due to flight delays, traffic conditions, increment weather, etc.  • The maximum value of one luggage item is 300,000yen. <b>Restricted Commodities</b> • Cash, Credit or Cash Cards, checks, bills, capital stock certificates and other marketable securities, original paintings • Cremains, spirit tablets, Buddhist altars, fire-arms, swords • Living creatures such as dogs, cats, birds, etc. • Important documentation like passports, car registration documents, exam admission cards, manuscripts, etc. • • Explosives, combustibles, flammables or any v